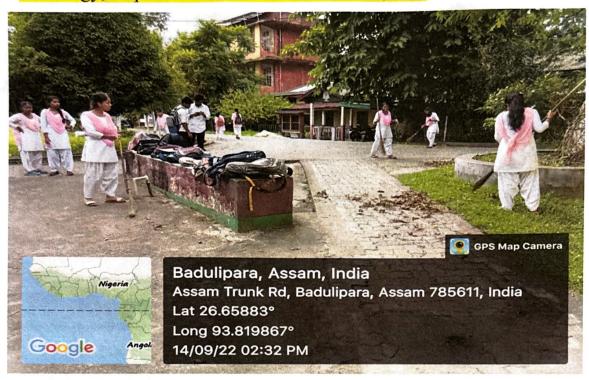

### Vehicle free campus once in every week

Tree plantation on multiple occasions like World Environment Day, Amrit Brikha Aaondolan, etc.:

NSS volunteers engaged in plantation in the campus

Cleanliness drive held on various occasions by NSS, IQAC, department of Sociology, Dept. of Education and Assamese, etc.: