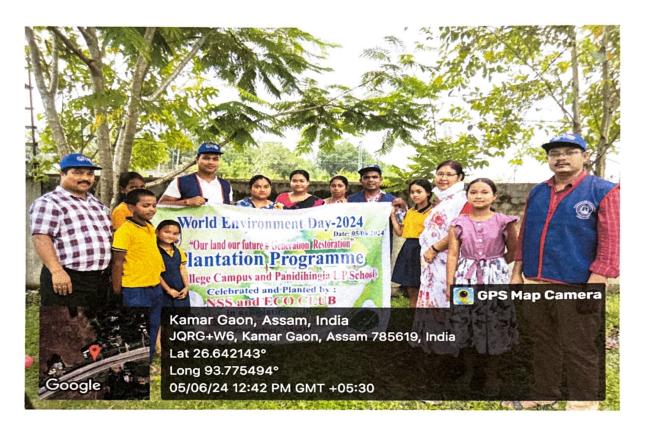

### Vehicle free campus once in every week

Tree plantation on multiple occasions like World Environment Day, Amrit Brikha Aaondolan, etc.:

NSS volunteers engaged in plantation in the campus

Cleanliness drive held on various occasions by NSS, IQAC, department of Sociology, Dept. of Education and Assamese, etc.:

Plantation commercially profitable plantation/fruit: The college always pays special attention for plantation programmes on any occasion like World Environmental Day, Earth Day, etc. The students also carry out plantation programme in the Farewell Day. The College authority regularly maintains these plants and trims at regular intervals. Seasonal flowers are also planted for enhancement of beauty of the college campus.