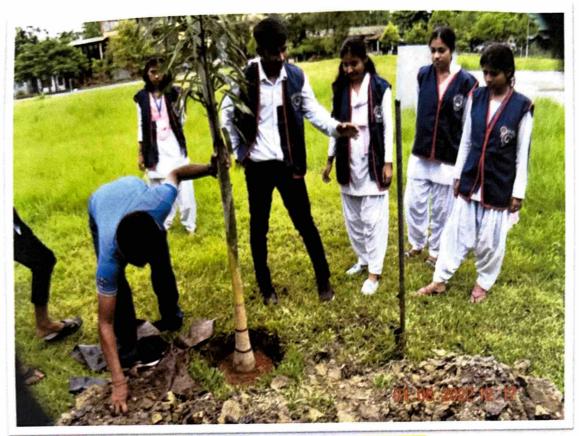

### Vehicle free campus once in every week

Tree plantation on multiple occasions like World Environment Day, Amrit Brikha Aaondolan, etc.:

NSS volunteers engaged in plantation in the campus

Cleanliness drive held on various occasions by NSS, IQAC, department of Sociology, Dept. of Education and Assamese, etc.: