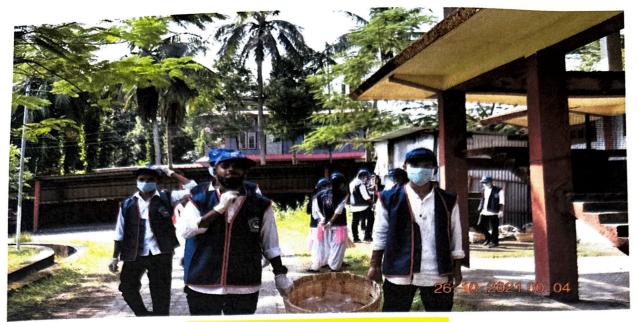

### Vehicle free campus once in every week

Tree plantation on multiple occasions like World Environment Day, Amrit Brikha Aaondolan, etc.:

NSS volunteers engaged in plantation in the campus

Cleanliness drive held on various occasions by NSS, IQAC, department of Sociology, Dept. of Education and Assamese, etc.: