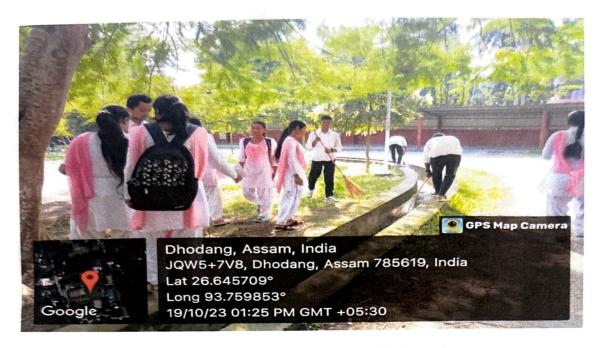

### Vehicle free campus once in every week

Tree plantation on multiple occasions like World Environment Day, Amrit Brikha Aaondolan, etc.:

NSS volunteers engaged in plantation in the campus

Cleanliness drive held on various occasions by NSS, IQAC, department of Sociology, Dept. of Education and Assamese, etc.: