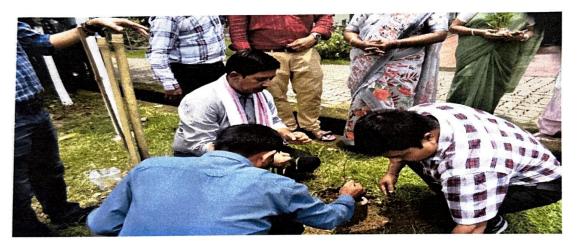

### Vehicle free campus once in every week

Tree plantation on multiple occasions like World Environment Day, Amrit Brikha Aaondolan, etc.:

NSS volunteers engaged in plantation in the campus

Cleanliness drive held on various occasions by NSS, IQAC, department of Sociology, Dept. of Education and Assamese, etc.:

Plantation commercially profitable plantation/fruit: The college always pays special attention for plantation programmes on any occasion like World Environmental Day, Earth Day, etc. The students also carry out plantation programme in the Farewell Day. The College authority regularly maintains these plants and trims at regular intervals. Seasonal flowers are also planted for enhancement of beauty of the college campus.