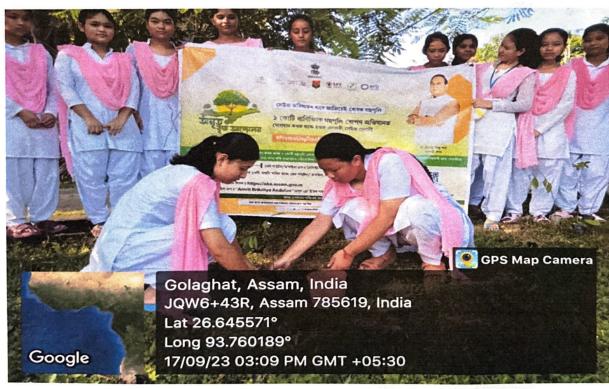

### Vehicle free campus once in every week

Tree plantation on multiple occasions like World Environment Day, Amrit Brikha Aaondolan, etc.:

NSS volunteers engaged in plantation in the campus

Cleanliness drive held on various occasions by NSS, IQAC, department of Sociology, Dept. of Education and Assamese, etc.: