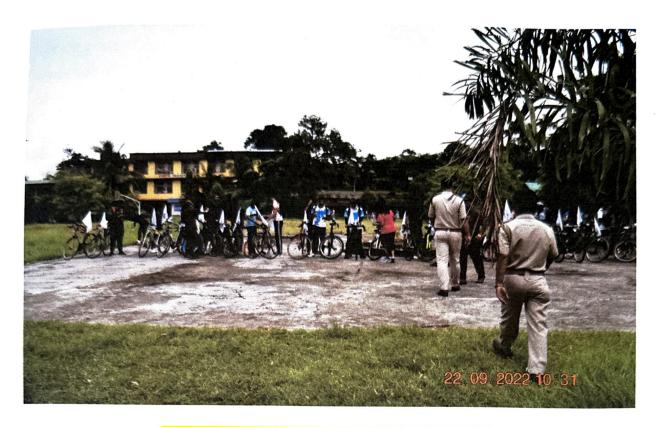

#### 4. Green Campus Initiatives like-Use of bi-cycles and E-Rikshaw

### Students on board in an e-rickshaw in the campus

### Vehicle free campus once in every week

Tree plantation on multiple occasions like World Environment Day, Amrit Brikha Aaondolan, etc.:

NSS volunteers engaged in plantation in the campus

Cleanliness drive held on various occasions by NSS, IQAC, department of Sociology, Dept. of Education and Assamese, etc.: