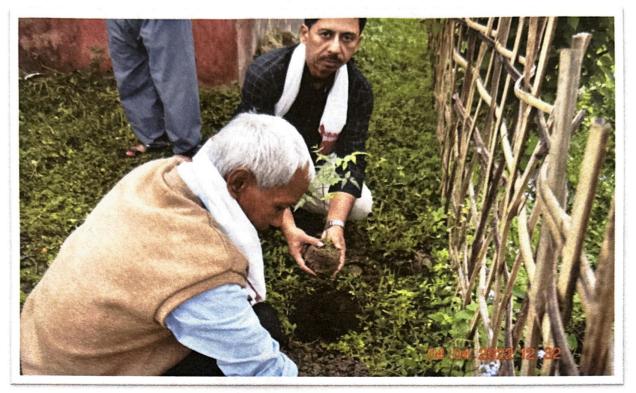

### Vehicle free campus once in every week

Tree plantation on multiple occasions like World Environment Day, Amrit Brikha Aaondolan, etc.:

NSS volunteers engaged in plantation in the campus

Cleanliness drive held on various occasions by NSS, IQAC, department of Sociology, Dept. of Education and Assamese, etc.: