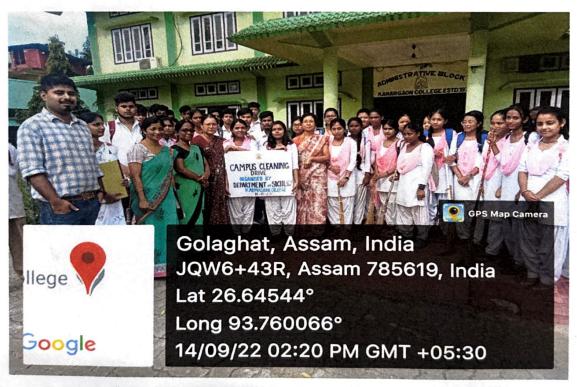

### Vehicle free campus once in every week

Tree plantation on multiple occasions like World Environment Day, Amrit Brikha Aaondolan, etc.:

NSS volunteers engaged in plantation in the campus

Cleanliness drive held on various occasions by NSS, IQAC, department of Sociology, Dept. of Education and Assamese, etc.: