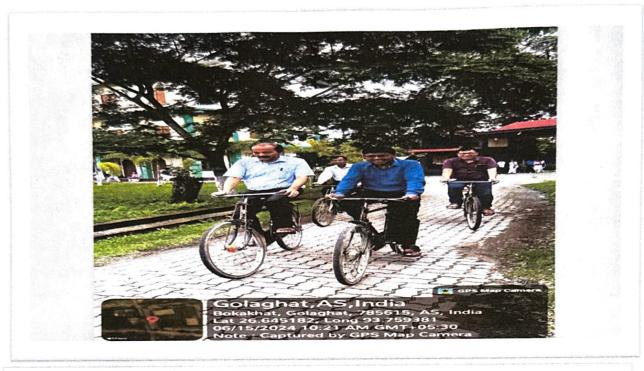

#### 4. Green Campus Initiatives like-Use of bi-cycles and E-Rikshaw

### Vehicle free campus once in every week

Tree plantation on multiple occasions like World Environment Day, Amrit Brikha Aaondolan, etc.:

NSS volunteers engaged in plantation in the campus

Cleanliness drive held on various occasions by NSS, IQAC, department of Sociology, Dept. of Education and Assamese, etc.: