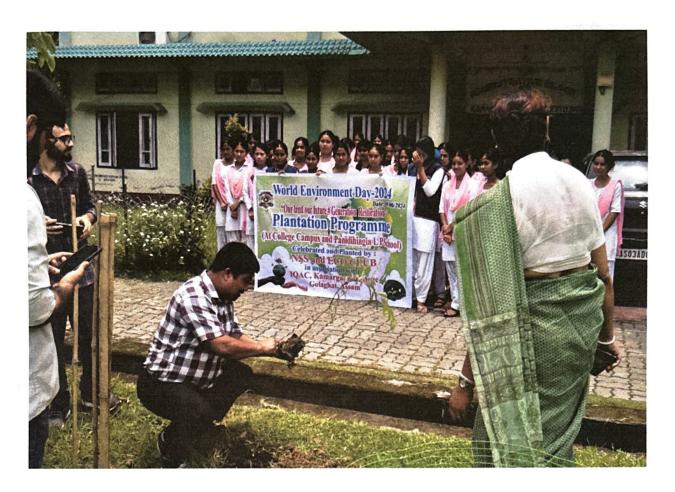

### Vehicle free campus once in every week

Tree plantation on multiple occasions like World Environment Day, Amrit Brikha Aaondolan, etc.:

NSS volunteers engaged in plantation in the campus

Cleanliness drive held on various occasions by NSS, IQAC, department of Sociology, Dept. of Education and Assamese, etc.: