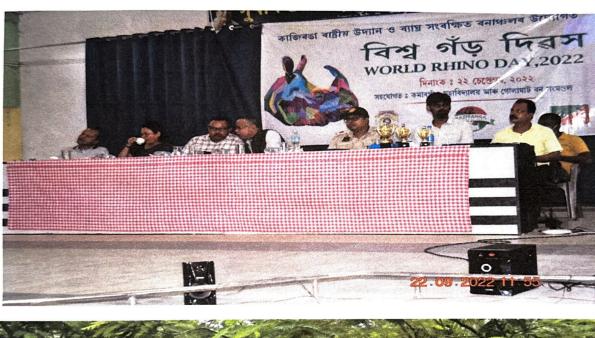

- 10. Celebration of days of national/international importance.: The institution has observed days of national and international importance in connection environment and the planet Earth. The institutions, thus, observes such days as World Environment Day, Earth Day, Rhino Day, etc. for creating necessary awareness on environmental wellbeing among masses, students and all stakeholders. Also, street plays like *Bonani* have been performed involving nearby schools and students.
- 11. Green and Environmental audit: The institution has made efforts to audit the environmental and green status of the campus. Green and environment audits have been done by government officers like Divisional Forest Officer (DFO), Golaghat. Local NGOs like *Prajanmo* have also been involved in green and environment audit.
- 12. Cleanliness drives involving students: Regular cleanliness drives are conducted inside and outside the campus involving the students. The NSS, IQAC, Eco Club and Women Cell are constantly engaged in imparting lessons on cleanliness and hygiene through such drives. Several workshops besides daylong cleanliness drives have been conducted in the last five years.