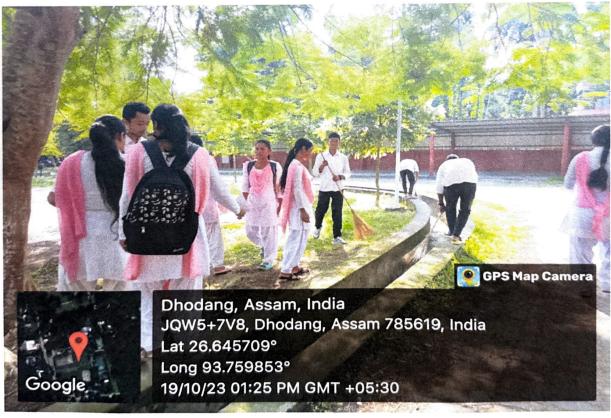

### Vehicle free campus once in every week

Tree plantation on multiple occasions like World Environment Day, Amrit Brikha Aaondolan, etc.:

NSS volunteers engaged in plantation in the campus

Cleanliness drive held on various occasions by NSS, IQAC, department of Sociology, Dept. of Education and Assamese, etc.: