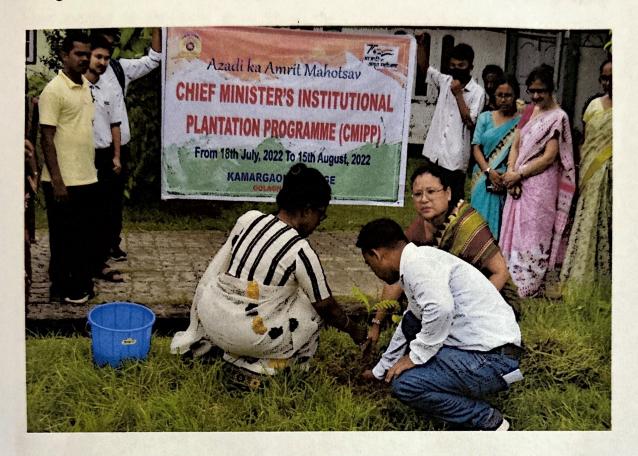

### Vehicle free campus once in every week

Tree plantation on multiple occasions like World Environment Day, Amrit Brikha Aaondolan, etc.:

NSS volunteers engaged in plantation in the campus

Cleanliness drive held on various occasions by NSS, IQAC, department of Sociology, Dept. of Education and Assamese, etc.:

Plantation commercially profitable plantation/fruit: The college always pays special attention for plantation programmes on any occasion like World Environmental Day, Earth Day, etc. The students also carry out plantation programme in the Farewell Day. The College authority regularly maintains these plants and trims at regular intervals. Seasonal flowers are also planted for enhancement of beauty of the college campus.