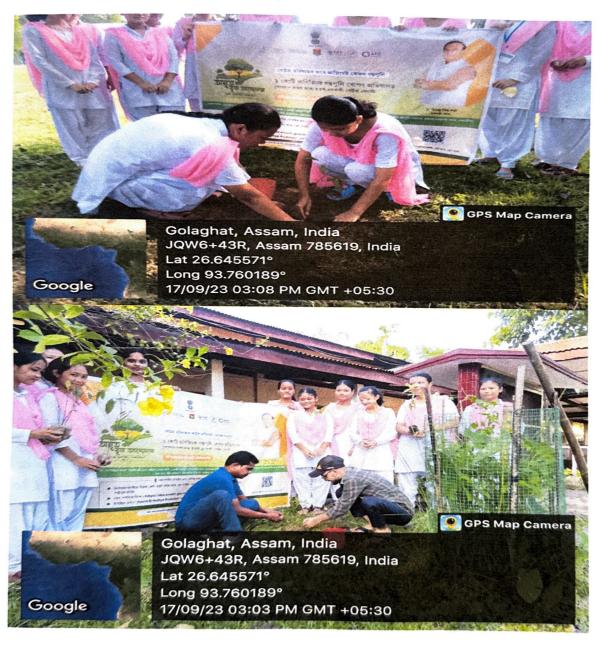

### Vehicle free campus once in every week

Tree plantation on multiple occasions like World Environment Day, Amrit Brikha Aaondolan, etc.:

NSS volunteers engaged in plantation in the campus

Cleanliness drive held on various occasions by NSS, IQAC, department of Sociology, Dept. of Education and Assamese, etc.:

Plantation commercially profitable plantation/fruit: The college always pays special attention for plantation programmes on any occasion like World Environmental Day, Earth Day, etc. The students also carry out plantation programme in the Farewell Day. The College authority regularly maintains these plants and trims at regular intervals. Seasonal flowers are also planted for enhancement of beauty of the college campus.