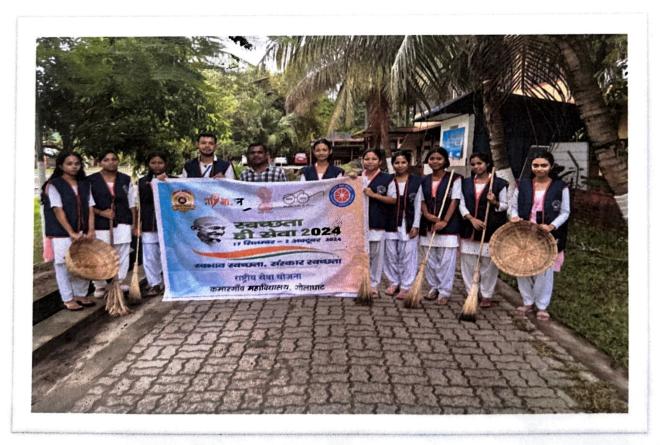

### Vehicle free campus once in every week

Tree plantation on multiple occasions like World Environment Day, Amrit Brikha Aaondolan, etc.:

NSS volunteers engaged in plantation in the campus

Cleanliness drive held on various occasions by NSS, IQAC, department of Sociology, Dept. of Education and Assamese, etc.: