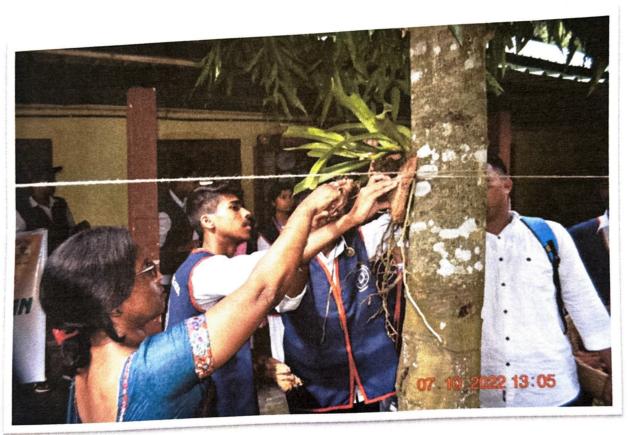

### Vehicle free campus once in every week

Tree plantation on multiple occasions like World Environment Day, Amrit Brikha Aaondolan, etc.:

NSS volunteers engaged in plantation in the campus

Cleanliness drive held on various occasions by NSS, IQAC, department of Sociology, Dept. of Education and Assamese, etc.: