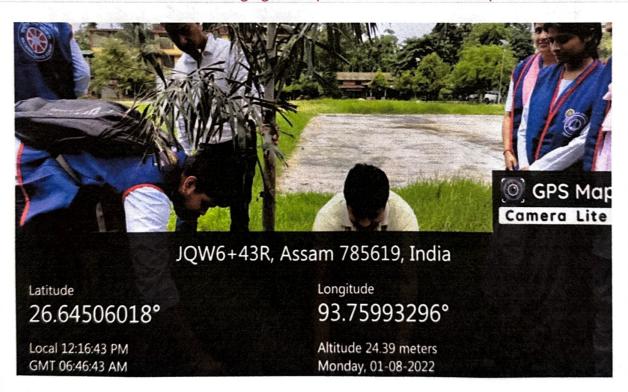

### Vehicle free campus once in every week

Tree plantation on multiple occasions like World Environment Day, Amrit Brikha Aaondolan, etc.:

NSS volunteers engaged in plantation in the campus

Cleanliness drive held on various occasions by NSS, IQAC, department of Sociology, Dept. of Education and Assamese, etc.: