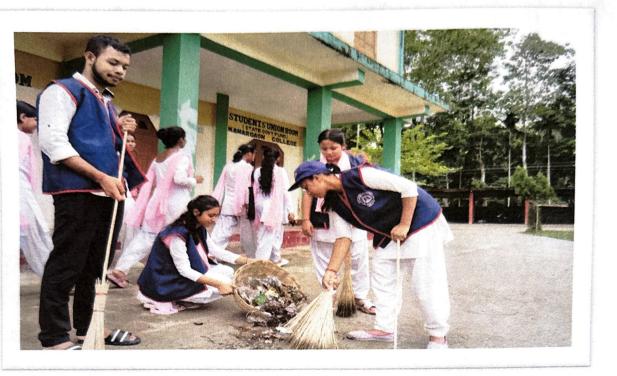

### Vehicle free campus once in every week

Tree plantation on multiple occasions like World Environment Day, Amrit Brikha Aaondolan, etc.:

NSS volunteers engaged in plantation in the campus

Cleanliness drive held on various occasions by NSS, IQAC, department of Sociology, Dept. of Education and Assamese, etc.: