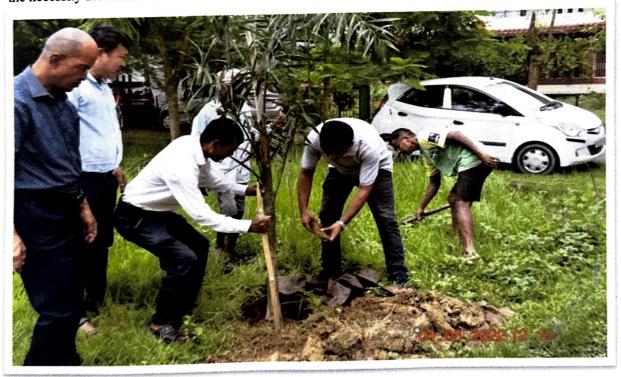

### Vehicle free campus once in every week

Tree plantation on multiple occasions like World Environment Day, Amrit Brikha Aaondolan, etc.:

NSS volunteers engaged in plantation in the campus

Cleanliness drive held on various occasions by NSS, IQAC, department of Sociology, Dept. of Education and Assamese, etc.: