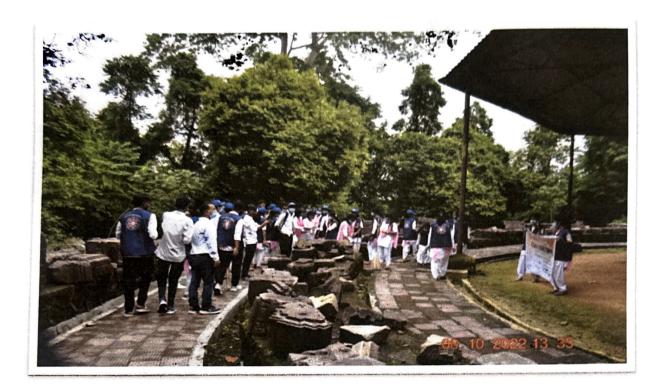

### Vehicle free campus once in every week

Tree plantation on multiple occasions like World Environment Day, Amrit Brikha Aaondolan, etc.:

NSS volunteers engaged in plantation in the campus

Cleanliness drive held on various occasions by NSS, IQAC, department of Sociology, Dept. of Education and Assamese, etc.: