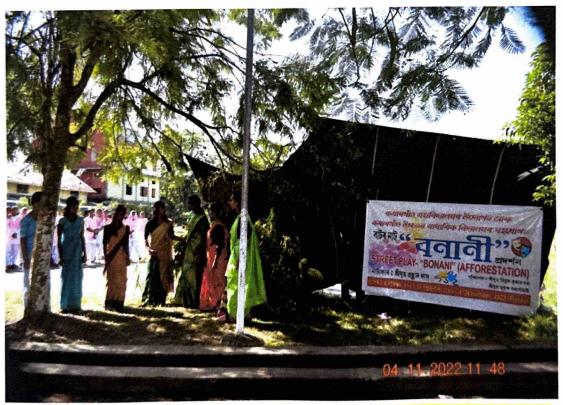

Collaboration with govt. departments for green campus and plantation: The institution will put special thrust in collaboration with the concerned government departments for plantation and increasing green cover in the campus and beyond the campus. The institution has regularly collaborated with the Forests Department of Assam government as well as the Kaziranga National Park for awareness on environmental degradation and conservation of the biodiversity of the region. Street Plays are performed in this direction involving students and masses to pave the way for a sustainable future.

- 10. Celebration of days of national/international importance.: The institution has observed days of national and international importance in connection environment and the planet Earth. The institutions, thus, observes such days as World Environment Day, Earth Day, Rhino Day, etc. for creating necessary awareness on environmental wellbeing among masses, students and all stakeholders. Also, street plays like *Bonani* have been performed involving nearby schools and students.
- 11. Green and Environmental audit: The institution has made efforts to audit the environmental and green status of the campus. Green and environment audits have been done by government officers like Divisional Forest Officer (DFO), Golaghat. Local NGOs like *Prajanmo* have also been involved in green and environment audit.
- 12. Cleanliness drives involving students: Regular cleanliness drives are conducted inside and outside the campus involving the students. The NSS, IQAC, Eco Club and Women Cell are constantly engaged in imparting lessons on cleanliness and hygiene through such drives. Several workshops besides daylong cleanliness drives have been conducted in the last five years.