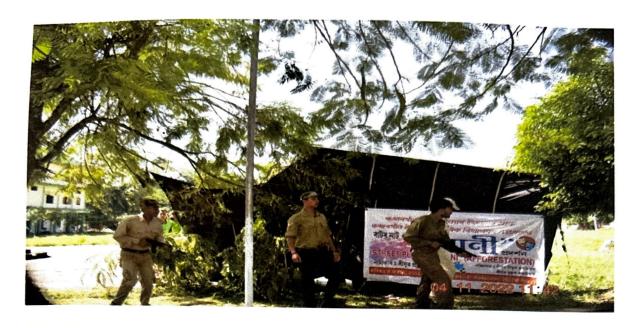

Collaboration with govt. departments for green campus and plantation: The institution will put special thrust in collaboration with the concerned government departments for plantation and increasing green cover in the campus and beyond the campus. The institution has regularly collaborated with the Forests Department of Assam government as well as the Kaziranga National Park for awareness on environmental degradation and conservation of the biodiversity of the region. Street Plays are performed in this direction involving students and masses to pave the way for a sustainable future.

- 10. Celebration of days of national/international importance.: The institution has observed days of national and international importance in connection environment and the planet Earth. The institutions, thus, observes such days as World Environment Day, Earth Day, Rhino Day, etc. for creating necessary awareness on environmental wellbeing among masses, students and all stakeholders. Also, street plays like *Bonani* have been performed involving nearby schools and students.
- 11. Green and Environmental audit: The institution has made efforts to audit the environmental and green status of the campus. Green and environment audits have been done by government officers like Divisional Forest Officer (DFO), Golaghat. Local NGOs like *Prajanmo* have also been involved in green and environment audit.
- 12. Cleanliness drives involving students: Regular cleanliness drives are conducted inside and outside the campus involving the students. The NSS, IQAC, Eco Club and Women Cell are constantly engaged in imparting lessons on cleanliness and hygiene through such drives. Several workshops besides daylong cleanliness drives have been conducted in the last five years.