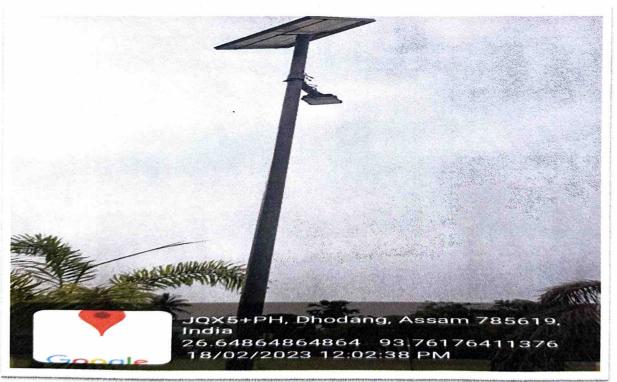

# 1. Alternate sources of energy and energy conservation measures SOLAR LIGHTS INSTALLED AT THE COLLEGE CAMPUS

# Geotagged photographs of LIGHT EMITTING DIODE (LED)installed at various sites likeAdministrative Building, Central Library, etc. in the college premises