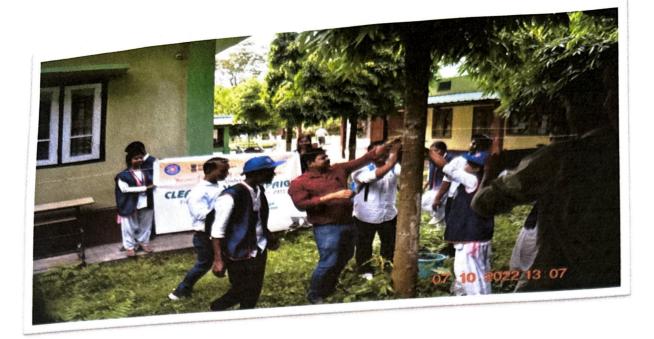

### Vehicle free campus once in every week

Tree plantation on multiple occasions like World Environment Day, Amrit Brikha Aaondolan, etc.:

NSS volunteers engaged in plantation in the campus

Cleanliness drive held on various occasions by NSS, IQAC, department of Sociology, Dept. of Education and Assamese, etc.: