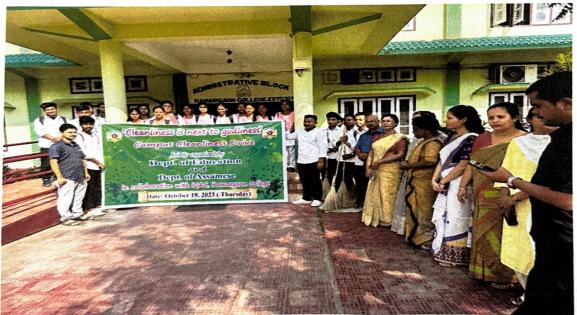

### Vehicle free campus once in every week

Tree plantation on multiple occasions like World Environment Day, Amrit Brikha Aaondolan, etc.:

NSS volunteers engaged in plantation in the campus

Cleanliness drive held on various occasions by NSS, IQAC, department of Sociology, Dept. of Education and Assamese, etc.:

- 10. Celebration of days of national/international importance.: The institution has observed days of national and international importance in connection environment and the planet Earth. The institutions, thus, observes such days as World Environment Day, Earth Day, Rhino Day, etc. for creating necessary awareness on environmental wellbeing among masses, students and all stakeholders. Also, street plays like *Bonani* have been performed involving nearby schools and students.
- 11. Green and Environmental audit: The institution has made efforts to audit the environmental and green status of the campus. Green and environment audits have been done by government officers like Divisional Forest Officer (DFO), Golaghat. Local NGOs like *Prajanmo* have also been involved in green and environment audit.
- 12. Cleanliness drives involving students: Regular cleanliness drives are conducted inside and outside the campus involving the students. The NSS, IQAC, Eco Club and Women Cell are constantly engaged in imparting lessons on cleanliness and hygiene through such drives. Several workshops besides daylong cleanliness drives have been conducted in the last five years.