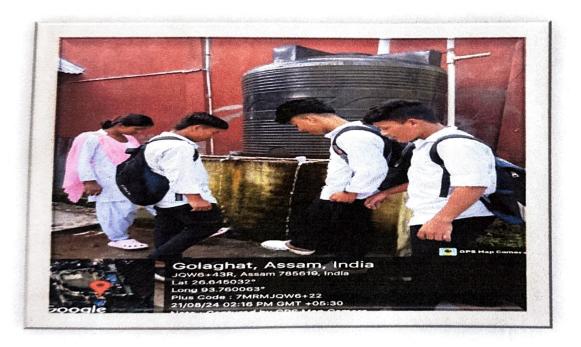

e dependency on external water sources and promote sustainable water management within the campus. The stored rainwater is utilized for various non-potable uses, including watering gardens, washing purposes including hands and maintaining green spaces around the college. By harvesting rainwater, Kamargaon College has tried to contribute to environmental sustainability. This has helped to recharge groundwater levels, reduce surface runoff, and minimize erosion. Additionally, it raises awareness about water conservation among students and staff, encouraging a culture of sustainability on campus. In summary, the Rainwater Harvesting Unit at Kamargaon College exemplifies an effective approach to resource management, promoting ecological balance and supporting the college's operational needs.



Students at the time of utilizing the rainwater harvesting facility at the campu





Students at the time of utilizing the rainwater harvesting facility at the campu

### Clean and Green Initiatives

#### Installation of a Sanitary Napkin Disposal Machine at the Girls Hostel

In an effort to promote hygiene and ensure the well-being of female students, a sanitary napkin disposal machine has been installed in the College Girls' Hostel. This machine serves as a vital resource for the proper and clean disposal of used sanitary napkins, addressing a significant aspect of menstrual hygiene management.

The machine provides a discreet and hygienic way to dispose of used napkins, reducing the risk of odors and unsightly waste in common areas.

By ensuring proper disposal, the machine helps min