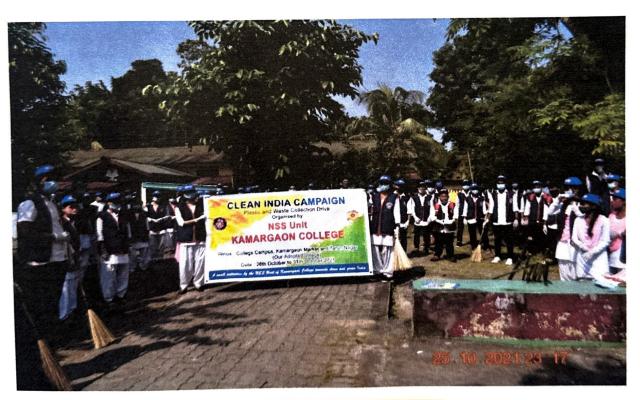

### Vehicle free campus once in every week

Tree plantation on multiple occasions like World Environment Day, Amrit Brikha Aaondolan, etc.:

NSS volunteers engaged in plantation in the campus

Cleanliness drive held on various occasions by NSS, IQAC, department of Sociology, Dept. of Education and Assamese, etc.: