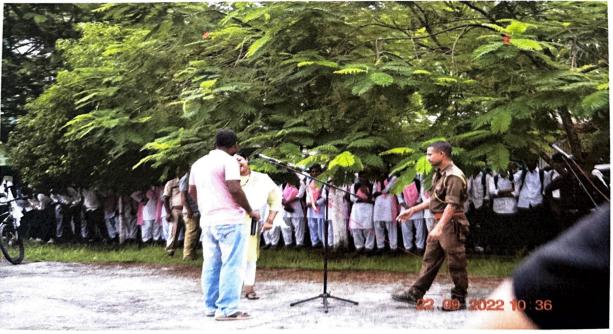

Collaboration with govt. departments for green campus and plantation: The institution will put special thrust in collaboration with the concerned government departments for plantation and increasing green cover in the campus and beyond the campus. The institution has regularly collaborated with the Forests Department of Assam government as well as the Kaziranga National Park for awareness on environmental degradation and conservation of the biodiversity of the region. Street Plays are performed in this direction involving students and masses to pave the way for a sustainable future.

- 10. Celebration of days of national/international importance.: The institution has observed days of national and international importance in connection environment and the planet Earth. The institutions, thus, observes such days as World Environment Day, Earth Day, Rhino Day, etc. for creating necessary awareness on environmental wellbeing among masses, students and all stakeholders. Also, street plays like *Bonani* have been performed involving nearby schools and students.
- 11. Green and Environmental audit: The institution has made efforts to audit the environmental and green status of the campus. Green and environment audits have been done by government officers like Divisional Forest Officer (DFO), Golaghat. Local NGOs like *Prajanmo* have also been involved in green and environment audit.
- 12. Cleanliness drives involving students: Regular cleanliness drives are conducted inside and outside the campus involving the students. The NSS, IQAC, Eco Club and Women Cell are constantly engaged in imparting lessons on cleanliness and hygiene through such drives. Several workshops besides daylong cleanliness drives have been conducted in the last five years.