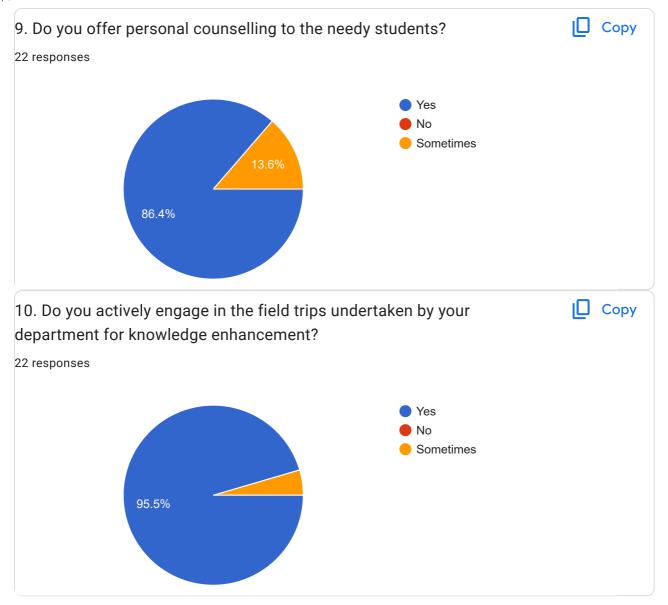

| 14. Do you involve in extra curricular activities for the students? If yes, please specify.  22 responses |
|-----------------------------------------------------------------------------------------------------------|
| Yes                                                                                                       |
| No                                                                                                        |
| Yes, I actively participate in various extra curricular activities of the students                        |
| yes.                                                                                                      |
| Yes. Involved in sports and cultural activities for the greater benifits of the students.                 |
| Recitation teaching is going on in the college and I am the instructor.                                   |
| Yes, involve in sports and culture                                                                        |
| Yes, I am involved in extra curricular activities for the students like field trip and study tour.        |
| Yes                                                                                                       |
| Yes.College week, annual sports.                                                                          |
| Yes,I am involved in students' annual cultural competitions.                                              |
| NA                                                                                                        |