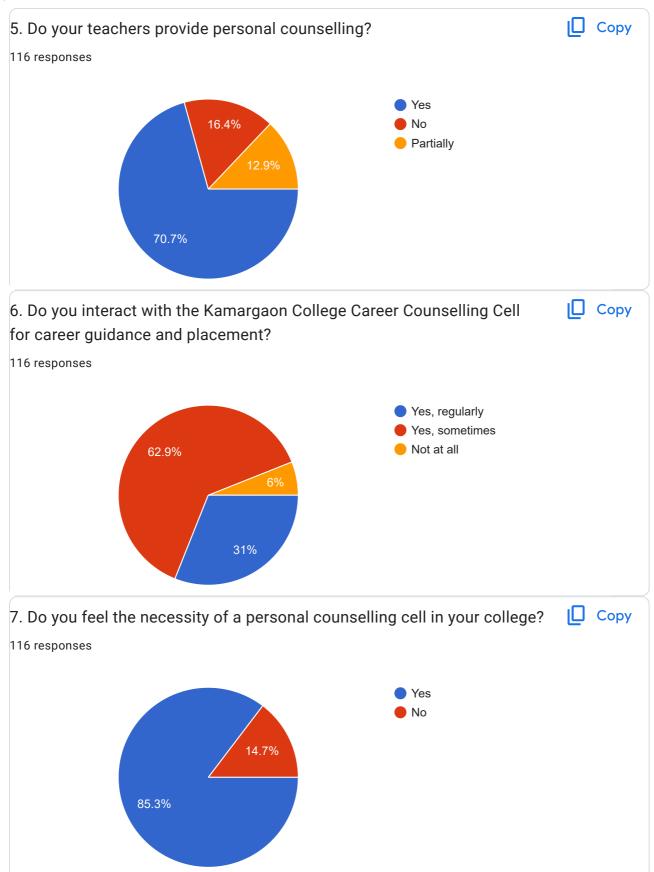

deepshikha836@gmail.com

abhishekmahananda20@gmail.com

nabojittanti1122@gmail.com

daskasturi820@gmail.com

bedantachetry06@gmail.com

Prostutitamuli39@gmail.com

lakhyabalaloying85@gmail.com

lakhyabalaloying85@Gmail.com

ankitaparashar04@gmail.com

lakhyabala85@Gmail.com

pritompritomsaikia@gmail.com

binitasaikia7577@gmail.com

Lotussonowal2005@gmail.com



sonowalmousum9@gmail.com mechmodhusmita725@gmail.com gogoianweshax6@gmail.com ritushnaborah9@gmail.com ayatborahgargi@gmail.com ankitabora206@gmail.com dassangita49113@gmail.com Chetrypriyanka19@gmail.com himashreeborbouah@gmail.com himashreeborbouah@gmail.com 5 more responses are hidden 1. The syllabus you followed in your undergraduate course is Copy 116 responses Excellent Satisfactory Average 46.6% Not Satisfactory 36.2%



























| 20. Any other suggestion for overall development of your college?  116 responses                                                                                                                                                                                                                                                                                                                                                                                                                  |
|-----------------------------------------------------------------------------------------------------------------------------------------------------------------------------------------------------------------------------------------------------------------------------------------------------