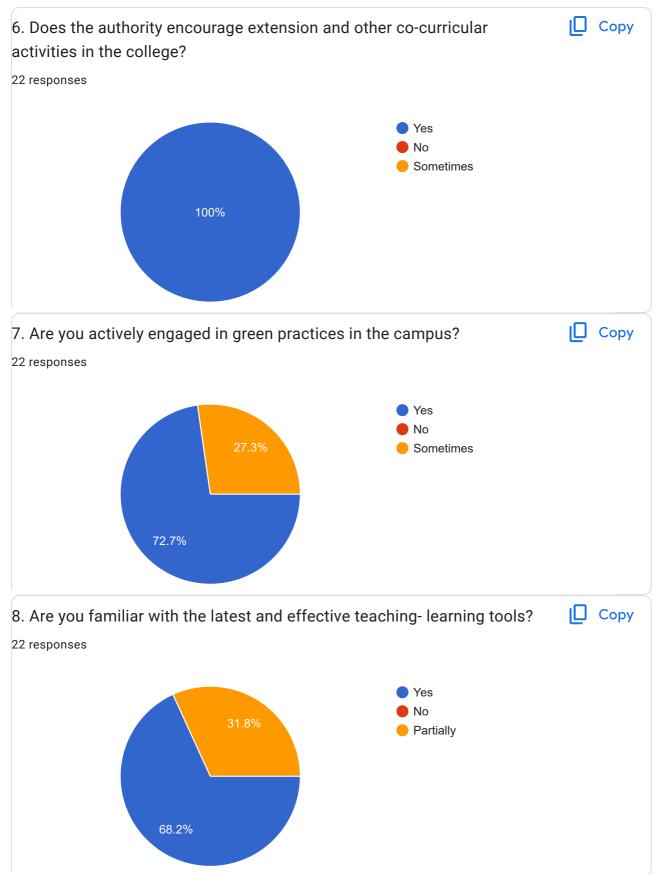

|
| Need more space to spend time in off times                                                                                                                                              |
| Carrera guidance                                                                                                                                                                        |
| No                                                                                                                                                                                      |

This content is neither created nor endorsed by Google. <u>Report Abuse</u> - <u>Terms of Service</u> - <u>Privacy Policy</u>

## Google Forms

























11. Do you engage in research based activities like publication of research paper/ organization of research project etc.? If yes, please specify. 22 responses No Yes NA Yes, I engage in research based publication activities yes, publication of articles in journals. Yes, I have published research papers in research based books. Yes. Engaged in publications Published many articles. No Yes,I engage in research based activities like publication of research paper related to the field of literature. NO Sometimes Yes Copy 12. Do you organize extension activities in nearby school or other organization? If yes, Please specify. 22 responses 15 11 (50%) 10 5 3 (13.6%) 2 (9.1%) 1 (4.5%) 1 (4.5%) 1 (4.5%) 0 No Yes Yes. Collectively o... Yes. Tea.. Not yet No,but I have parti... Sometimes Yes. E