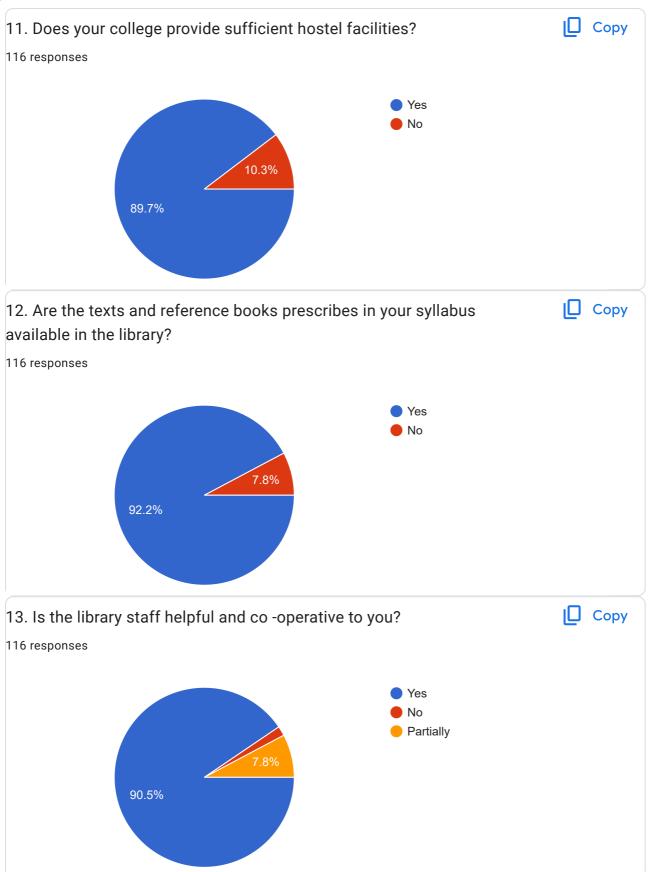

ha836@gmail.com

abhishekmahananda20@gmail.com

nabojittanti1122@gmail.com

daskasturi820@gmail.com

bedantachetry06@gmail.com

Prostutitamuli39@gmail.com

lakhyabalaloying85@gmail.com

lakhyabalaloying85@Gmail.com

ankitaparashar04@gmail.com

lakhyabala85@Gmail.com

pritompritomsaikia@gmail.com

binitasaikia7577@gmail.com

Lotussonowal2005@gmail.com



sonowalmousum9@gmail.com mechmodhusmita725@gmail.com gogoianweshax6@gmail.com ritushnaborah9@gmail.com ayatborahgargi@gmail.com ankitabora206@gmail.com dassangita49113@gmail.com Chetrypriyanka19@gmail.com himashreeborbouah@gmail.com himashreeborbouah@gmail.com 5 more responses are hidden 1. The syllabus you followed in your undergraduate course is Copy 116 responses Excellent Satisfactory Average 46.6% Not Satisfactory 36.2%



























| 20. Any other suggestion for overall development of your college?  116 responses                                                                                                                                                                                                                                                                                                                                                                                                                  |
|-------------------------------------------------------------------------------------------------------------------------------------------------------------------------------------------------------------------------------------------------------------------------------------------------------------