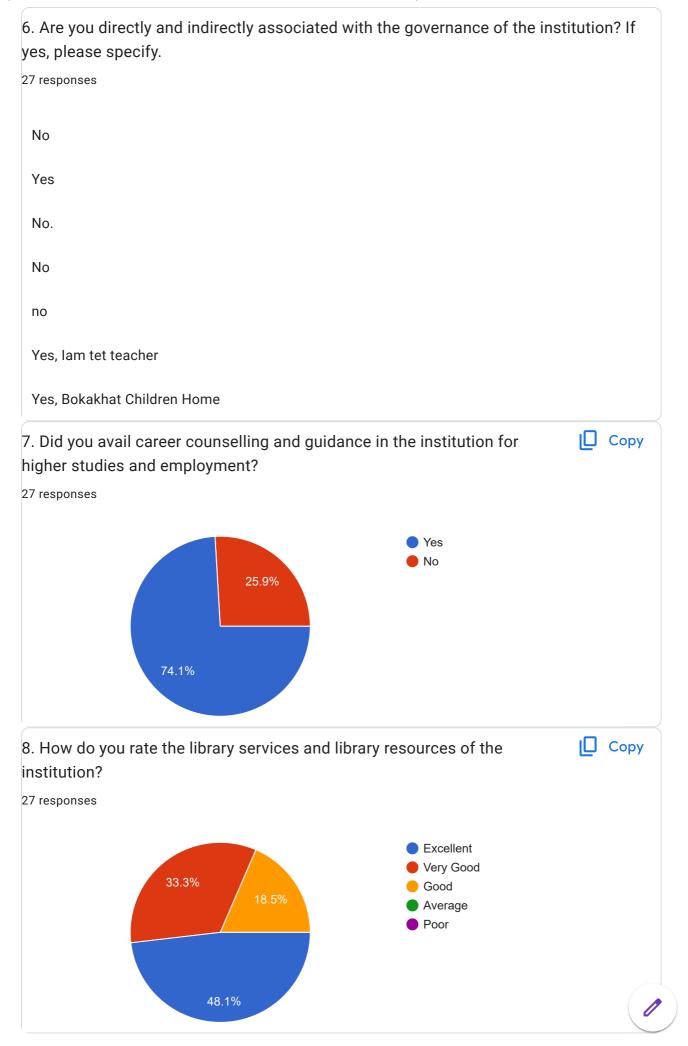

10. Have you offered any financial contribution ( Cash & Kind ) to the institution? If yes, please specify.

27 responses

No

Yes

Nono

No.

Yes. A small contribution for the celebration of golden Jubilee

no

Yes. In Golden Jubilee celebration.

Yes, 1000 thousand in golden zubilee.

NO

Yes (Golden Jubilee)

- 11. Are you engaged in Higher Education or in any research based activities? If yes, please specify the following:
- i) Institution belonged
- ii) Year
- iii) Enrolment No.