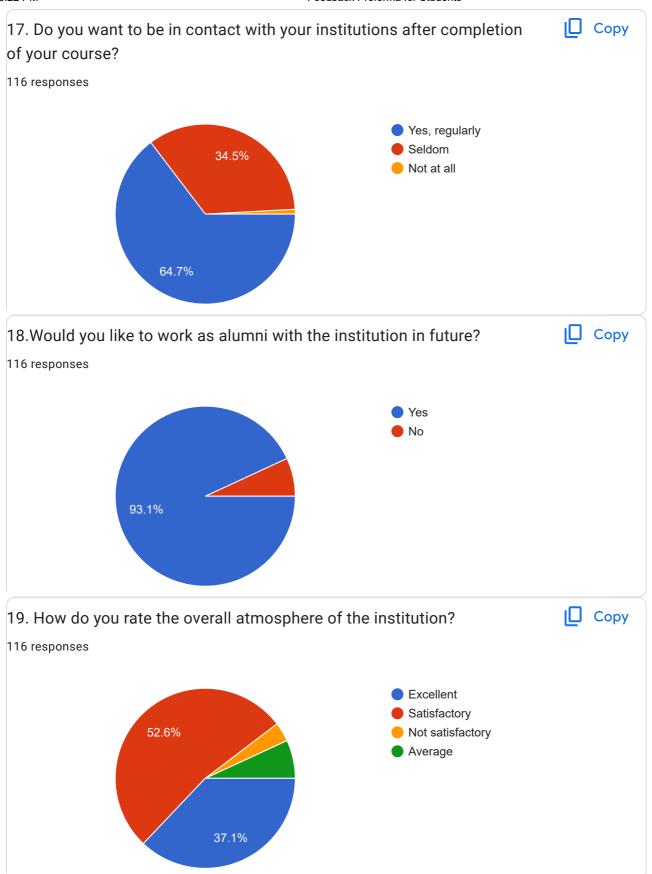

ail.com

abhishekmahananda20@gmail.com

nabojittanti1122@gmail.com

daskasturi820@gmail.com

bedantachetry06@gmail.com

Prostutitamuli39@gmail.com

lakhyabalaloying85@gmail.com

lakhyabalaloying85@Gmail.com

ankitaparashar04@gmail.com

lakhyabala85@Gmail.com

pritompritomsaikia@gmail.com

binitasaikia7577@gmail.com

Lotussonowal2005@gmail.com



sonowalmousum9@gmail.com mechmodhusmita725@gmail.com gogoianweshax6@gmail.com ritushnaborah9@gmail.com ayatborahgargi@gmail.com ankitabora206@gmail.com dassangita49113@gmail.com Chetrypriyanka19@gmail.com himashreeborbouah@gmail.com himashreeborbouah@gmail.com 5 more responses are hidden 1. The syllabus you followed in your undergraduate course is Copy 116 responses Excellent Satisfactory Average 46.6% Not Satisfactory 36.2%



























| 20. Any other suggestion for overall development of your college?  116 responses                                                                                                                                                                                                                                                                                                                                                                                                                  |
|---------------------------------------------------------------------------------------------------------------------------------------------------------------------------------------------------------------------------------------------------------------------------------------------------------------------