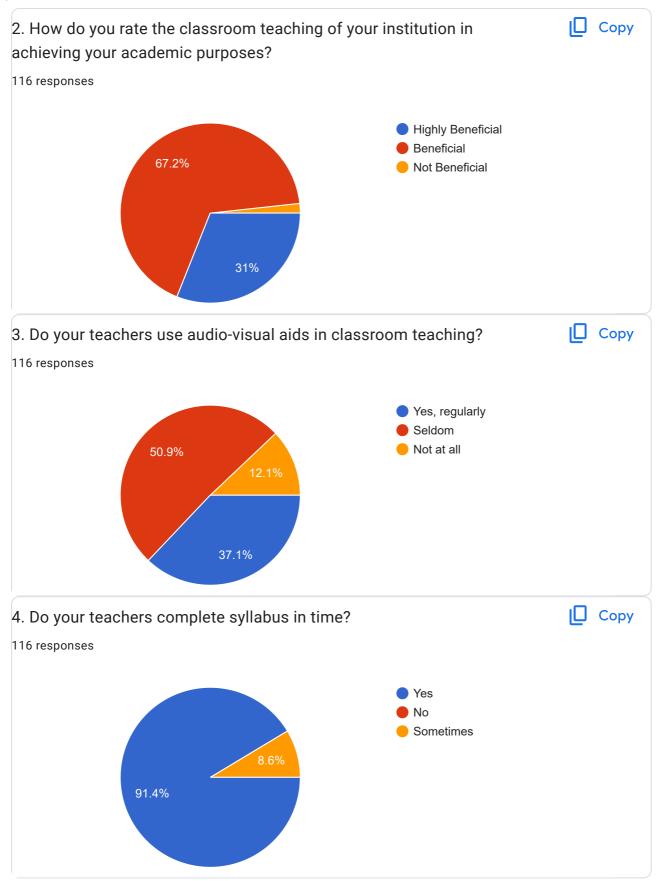

m

ddeepshikha836@gmail.com

abhishekmahananda20@gmail.com

nabojittanti1122@gmail.com

daskasturi820@gmail.com

bedantachetry06@gmail.com

Prostutitamuli39@gmail.com

lakhyabalaloying85@gmail.com

lakhyabalaloying85@Gmail.com

ankitaparashar04@gmail.com

lakhyabala85@Gmail.com

pritompritomsaikia@gmail.com

binitasaikia7577@gmail.com

Lotussonowal2005@gmail.com



sonowalmousum9@gmail.com mechmodhusmita725@gmail.com gogoianweshax6@gmail.com ritushnaborah9@gmail.com ayatborahgargi@gmail.com ankitabora206@gmail.com dassangita49113@gmail.com Chetrypriyanka19@gmail.com himashreeborbouah@gmail.com himashreeborbouah@gmail.com 5 more responses are hidden 1. The syllabus you followed in your undergraduate course is Copy 116 responses Excellent Satisfactory Average 46.6% Not Satisfactory 36.2%



























| 20. Any other suggestion for overall development of your college?  116 responses                                                                                                                                                                                                                                                                                                                                                                                                                  |
|-------------------------------------------------------------------------------------------------------------------------------------------------------------------------------------------------------------------------------------------------------------------------------------------------