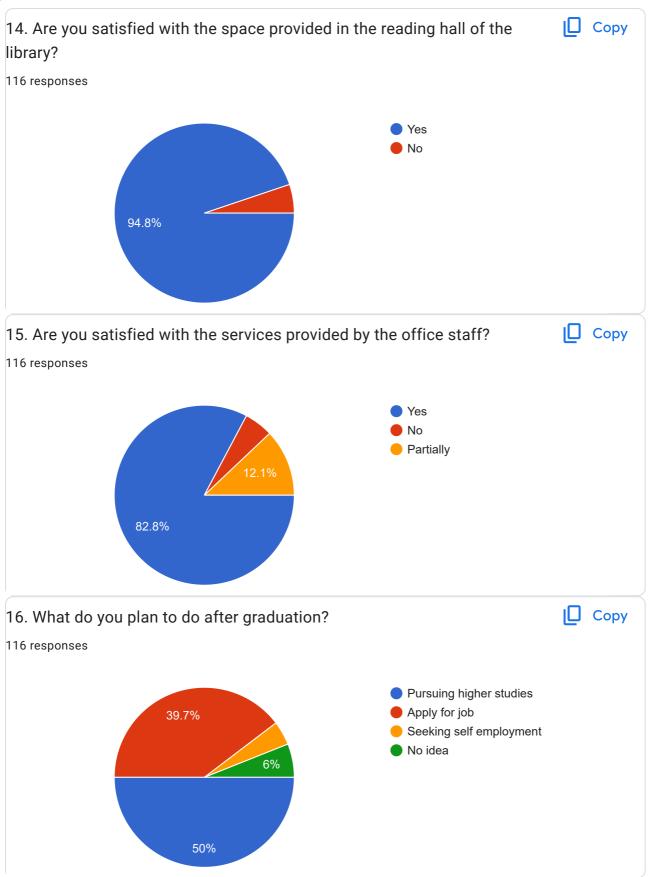

| 20. Any other suggestion for overall development of your college?  116 responses                                                                                                                                                                                                                                                                                                                                                                                                                  |
|---------------------------------------------------------------------------------------------------------------------------------------------------------------------------------------------------------------------------------------------------------------------------------------------------------------------------------------------------------------------------------------------------------------------------------------------------------------------------------------------------|
| No                                                                                                                                                                                                                                                                                                                                                                                                                                                                                                |
| Yes                                                                                                                                                                                                                                                                                                                                                                                                                                                                                               |
| No comments                                                                                                                                                                                                                                                                                                                                                                                                                                                                                       |
| No not at all                                                                                                                                                                                                                                                                                                                                                                                                                                                                                     |
| Nothing                                                                                                                                                                                                                                                                                                                                                                                                                                                                                           |
| Thank you for information                                                                                                                                                                                                                                                                                                                                                                                                                                                                         |
| The boy's toilet should be supplied with water.                                                                                                                                                                                                                                                                                                                                                                                                                                                   |
| The teaching quality was good in my college. Faculty members were very helpful, qualified, and knowledgeable. They had great command over their subjects. Our course curriculum was relevant, and I'm happy to my college                                                                                                                                                                                                                                                                         |
| Every department of the college should always continue to study and take every student forward with new activities. We, the students and teachers, should always strive to maintain the honor of the college as it is today.                                                                                                                                                                                                                                                                      |
| I satisfied                                                                                                                                                                                                                                                                                                                                                                                                                                                                                       |
| Only 2 mam have good explanation style in my department, but one has very low explanation style, He only says what is written in the book!But we want him to explain the subject to us in a broad way, because we understand it ourselves at home and we will benefit more if he explains it in a broad blow that we can understand!                                                                                                                                                              |
| No idia                                                                                                                                                                                                                                                                                                                                                                                                                                                                                           |
| Department                                                                                                                                                                                                                                                                                                                                                                                                                                                                                        |
| Best college                                                                                                                                                                                                                                                                                                                                                                                                                                                                                      |
| The college needs a student rest room. Students need to be strict in their classes. There is a need to ensure that the results of the colleges are announced accurately. It is very important to ensure that all students are present in the cultural field or in the meetings. I also think there is a great need for a class on drama. There is a need to ensure that students do not use It's bad food(Sikhor.gutkha etc) in colleges. There is also a need to ensure that the toilet is good. |

focus on that.

I think overall everything is good, but the toilet facilities are not so good. the college should

Make a playground and give some space to boys of the college.

A cooperative and active union body is required

Everything is well, the college is trying every way possible to develop it's facilities and study-learn system and I want them to continue it.

hazraneha3@gmai

For the development of college that student must be follow the rule regulations and college faculty also do their work properly .

All is good

Every thing is well, keep doing it.

Should provide us with the opportunity to pursue MA.

Teaching

Teaching .. study

All very good

No idea

**Books** 

Good

Should provide us with the opportunity to pursue MA.

I think our college needs some more materials beside the existing ones

there are no play ground in our college

beautiful garden in front of our college

In future our college go to a good or famous college

All is right

Assamese department

Introducing a digital library system will be useful for students to expand their innovative thought

No comment

To Oncourage students in creative works and sports, a good college should have various performance clubs and an active sports academy as well

By arranging group discussions, debate competitions, quiz contests and online seminars, students will get more interest in education, hence, engage more in the course of learning.

No any suggestions

Toilet problem

- 1. Boys hostel
- 2. Play ground

Nil

None

Our department ma'am and sir very helpfull

Our department ma'am and sir is very helpful

Yes

Yes.

The college should bring some items which are not there at present. And those materials should help students move forward in the future.

good

No

Nothing more and no need Institution is a all is well

Nothing more and no need institution is a all is well

Nothing more and a no need. But institution is a all is well.

- •SOME CLASSROOMS REALLLLLY NEED MAINTENANCE. •NOT ENOUGH NATURAL LIGHTING.
- •THE BAD ODOR FROM THE WASHROOMS GETS IN TO THE CLASSROOM IN THE MIDDLE OF CLASSES. (IT IS A HUGE ISSUE FOR BOTH: THE TEACHERS AND THE STUDENTS)

All development is excellent as of now

| Yes, I'm proud of our college.                                                                                                                                                          |
|-----------------------------------------------------------------------------------------------------------------------------------------------------------------------------------------|
| Overall is good.                                                                                                                                                                        |
| yes,                                                                                                                                                                                    |
| Development of classrooms and urinal                                                                                                                                                    |
| No other suggestions.                                                                                                                                                                   |
| <ul><li>1.Need boys hostel for those students who came from so far</li><li>2. Need NCC center</li></ul>                                                                                 |
| Please take us sometimes to know the topic don't go so fast 🙁                                                                                                                           |
| Need to be more disciplined                                                                                                                                                             |
| Yes,                                                                                                                                                                                    |
| Yes. One has to take the lead in terms of reading as well as in the field of sports. The Sports Council of Dibrugarh University should always have the name of our college as it is now |
| নাই                                                                                                                                                                                     |
| Good                                                                                                                                                                                    |
| Yea.more facilitys provide in libraryall semester Books nd reference than more helpful students Thank you.                                                                              |
| Teachers should treat all students equally. Teachers should be together at all times.                                                                                                   |
| College need to provide NCC facility to the students                                                                                                                                    |
| Need more space to spend time in off times                                                                                                                                              |
| Carrera guidance                                                                                                                                                                        |
| No                                                                                                                                                                                      |